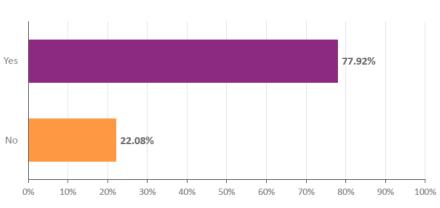

# Are the disclosed expenses different from those provided through your previous process?

#### Broker

10%

100%