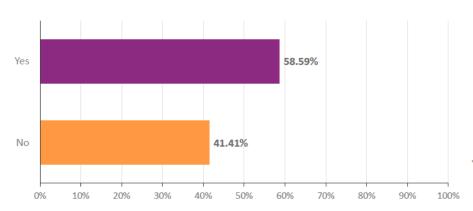

# Is the estimate of income and expenses we provide more accurate than your previous process?

#### Broker