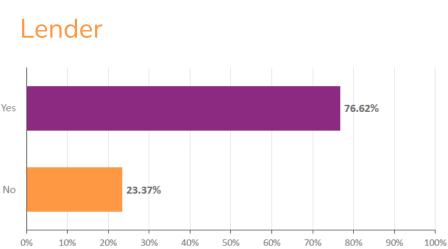

# Are the disclosed expenses different from those provided through your previous process?

#### Broker

10%

100%