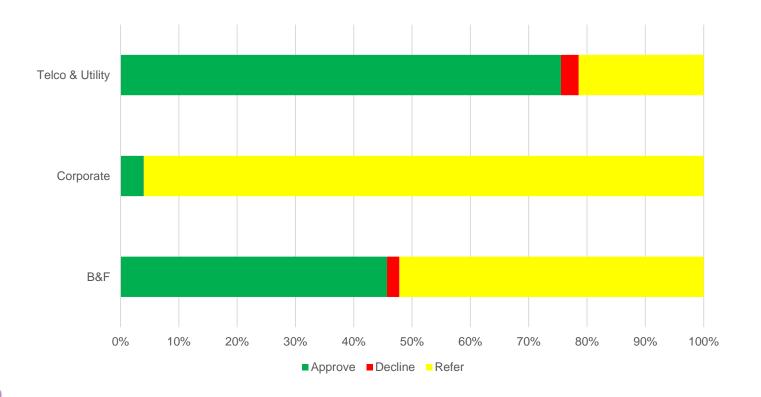

# Initial Decision by Segment last 12 months

#### Telco and Utilities Initial Decision

# Banking and Finance Initial Decision

# Corporate Initial Decision