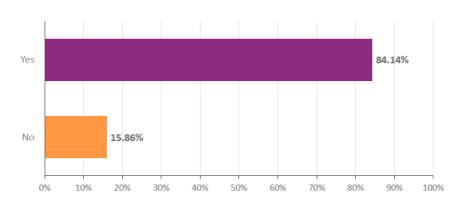

# Is the estimate of income and expenses we provide more accurate than your previous process?

#### Broker