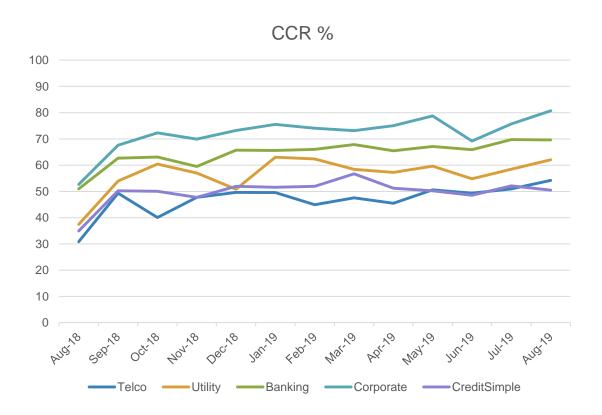

# Decisioning Insights User Group

# Initial Decision by Segment last 12 months







#### Telco and Utilities Initial Decision







#### Telco and Utilities Final Decision







# Banking and Finance Initial Decision







# Banking and Finance Final Decision







# Corporate Initial Decision





# **Corporate Final Decision**





# Bureau Data Insights



#### illion Consumer Bureau Match Rates





#### illion Consumer Bureau CCR Hits





#### illion Consumer Bureau CCR Overdue

#### **CCR Adverse Hit Rate**





#### illion Consumer Bureau Adverse Hits





### illion Consumer Bureau Bankruptcy Hits





## illion Consumer Bureau Judgements





# ODS Survey for ASIC



# Is the estimate of income and expenses we provide more accurate than your previous process?

#### Broker







# Are the disclosed expenses different from those provided through your previous process?

#### Broker



10%



100%

#### Is there less statement fraud?

#### Broker



#### Lender







Vaughan Dixon Chief Technology Officer illion