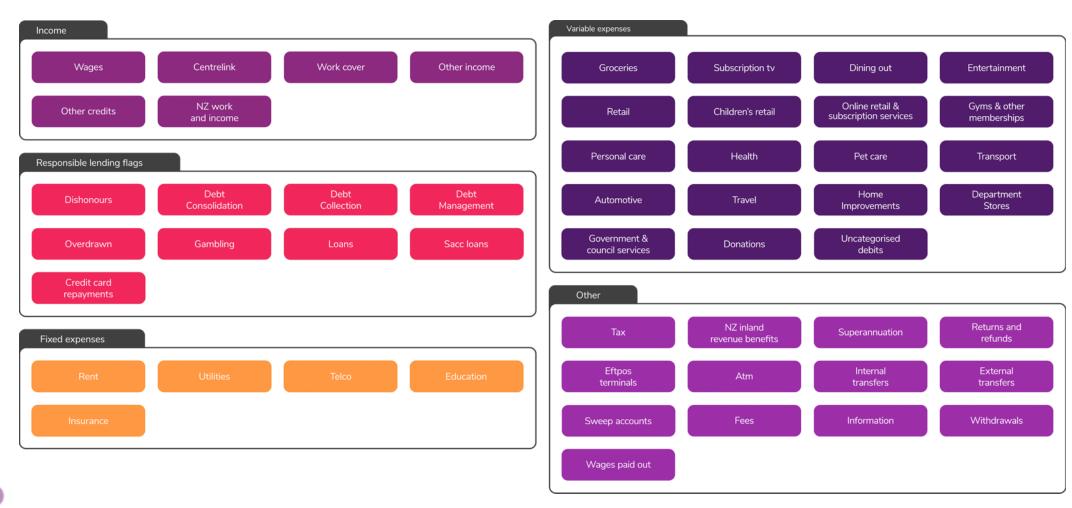

### **Categorisation**

# Categorisation

Easier, faster income and expense verification