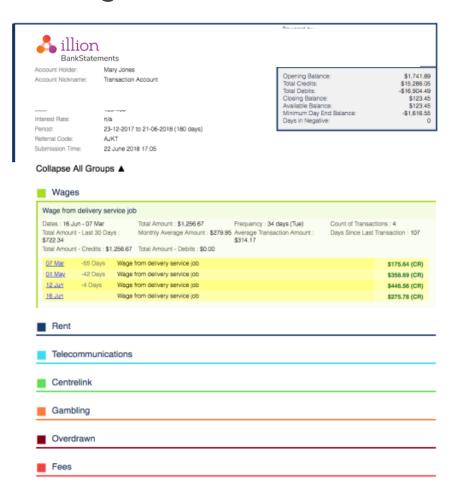

## New statement format

### Detailed income and expense analysis

Account Holder: Mary Jones and Tom Jones

Institution: Bank of Statements 16-12-2017 to 14-06-2018 (180 days) Period:

Referral Code:

15 June 2018 15:55 Submission Time:

#### **Account Summary**

|  | Account Details | Account Name        | Available Balance | Current Balance | Total Debits | Total Credits |
|--|-----------------|---------------------|-------------------|-----------------|--------------|---------------|
|  | 123-456, 456789 | Transaction Account | \$123.45          | \$123.45        | -\$10,034.12 | \$10,570.79   |
|  | 123-456, 945315 | Savings Account     | \$3,123.45        | \$3,123.45      | -\$15,203.63 | \$14,466.10   |
|  | Total:          |                     | \$3,246.90        | \$3,246.90      | -\$25,237.75 | \$25,036.89   |