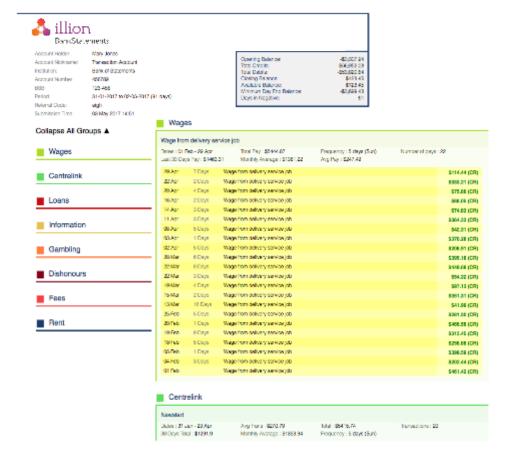

## New statement format

### Detailed income and expense analysis

Account Holder: Mary Jones and Tom Jones

Institution: Bank of Statements 16-12-2017 to 14-06-2018 (180 days) Period:

Referral Code:

15 June 2018 15:55 Submission Time:

#### **Account Summary**

|  | Account Details | Account Name        | Available Balance | Current Balance | Total Debits | Total Credits |
|--|-----------------|---------------------|-------------------|-----------------|--------------|---------------|
|  | 123-456, 456789 | Transaction Account | \$123.45          | \$123.45        | -\$10,034.12 | \$10,570.79   |
|  | 123-456, 945315 | Savings Account     | \$3,123.45        | \$3,123.45      | -\$15,203.63 | \$14,466.10   |
|  | Total:          |                     | \$3,246.90        | \$3,246.90      | -\$25,237.75 | \$25,036.89   |