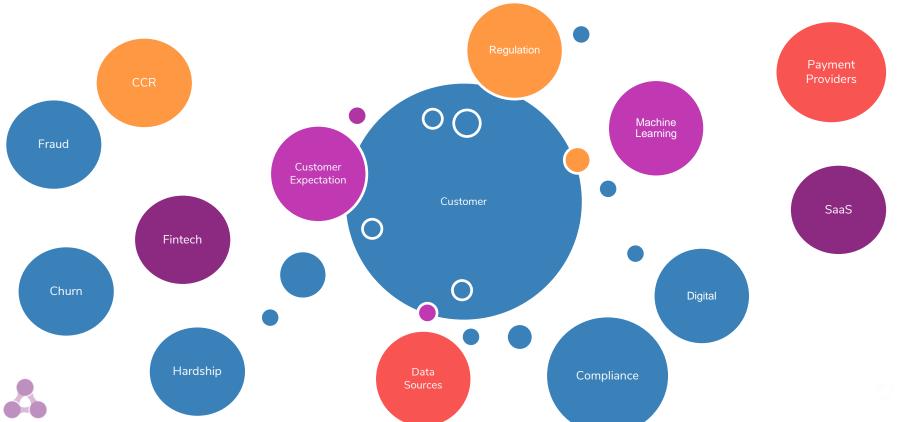

## illion Decisioning Update

What do we see happening in the market





## The Market is changing at ever faster ways



## Machine Learning Update

#### Artificial Intelligence

Any technique which enables computers to mimic human behavior.

#### **Machine Learning**

Subset of AI techniques which use statistical methods to enable machines to improve with experiences.

#### **Deep Learning**

Subset of ML which make the computation of multi-layer neural networks feasible.





# Machine Learning Uses

- Some organisations embarking on ML "Scorecards"
- Consideration is required on regulation and audit
- Income & Expense verification is starting to use ML on bank statement data
- Systems/rules training based on user experience





# Machine Learning in Decisioning



## Buy Now Pay Later – opening new markets





oxipay

**PayPal** 



zípPay

## Watch out for the technology companies



#### **CHANNEL**