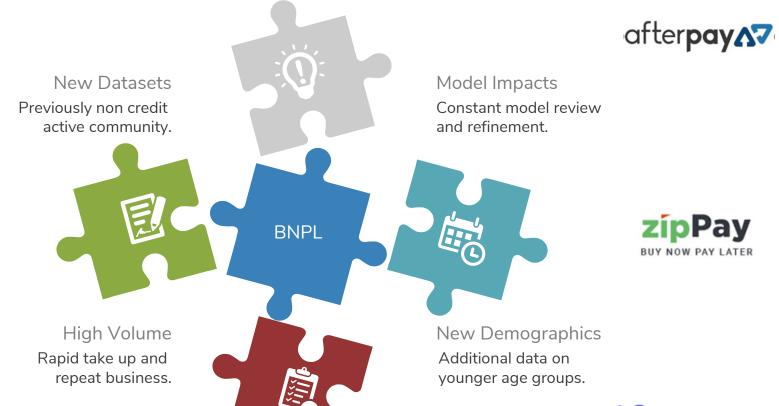

ate

What do we see happening in the market





## The Market is changing at ever faster ways



## Machine Learning Update

#### Artificial Intelligence

Any technique which enables computers to mimic human behavior.

#### **Machine Learning**

Subset of AI techniques which use statistical methods to enable machines to improve with experiences.

#### **Deep Learning**

Subset of ML which make the computation of multi-layer neural networks feasible.





# Machine Learning Uses

- Some organisations embarking on ML "Scorecards"
- Consideration is required on regulation and audit
- Income & Expense verification is starting to use ML on bank statement data
- Systems/rules training based on user experience





# Machine Learning in Decisioning



## Buy Now Pay Later – opening new markets





oxipay

**PayPal** 



zípPay

## Watch out for the technology companies



#### **CHANNEL**

These organization have the desired channel for young consumers.

### **TRUST**

Many are probably as trusted and respected as the banks.

### STRATEGY

They have the size and agility to rapidly and economically implement change

#### **RISKS**

The fintechs keep arriving. Not all will succeed but a number of good ideas and challenges to existing thinking will appear..

#### **REWARDS**

Consumers receive the fast frictionless service they desire.









### Fast and Accurate Identification





# Sign-up journey - business registration





5. Confirm Details

6. Complete FaceID

ABN to link business

into business dashboard

# Next phase of Comprehensive Reporting





## The future ......