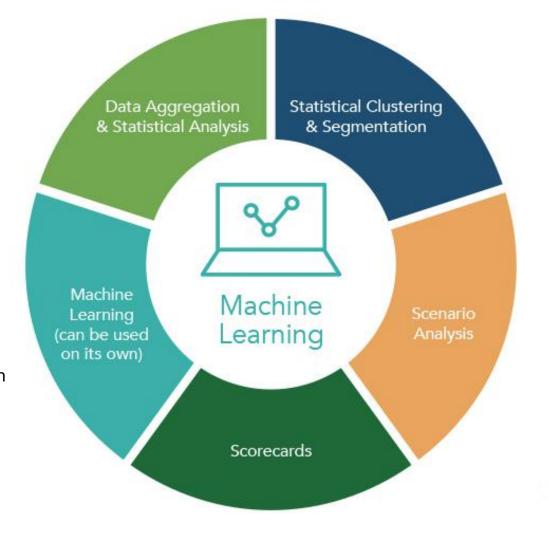

# Machine Learning Uses

- Some organisations embarking on ML "Scorecards"
- Consideration is required on regulation and audit
- Income & Expense verification is starting to use ML on bank statement data
- Systems/rules training based on user experience

# Machine Learning in Decisioning