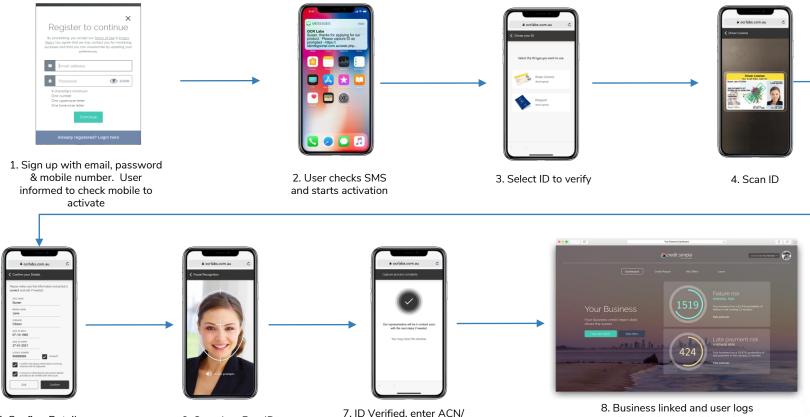

# Sign-up journey - business registration

5. Confirm Details

6. Complete FaceID

ABN to link business

into business dashboard