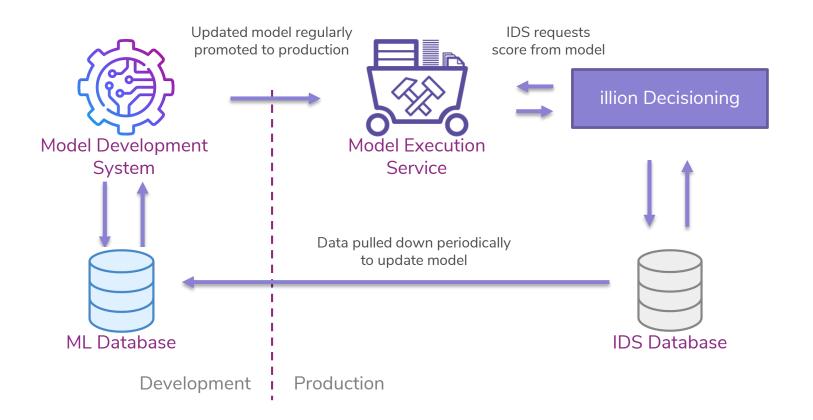

## illion Decisioning Update

What do we see happening in the market





## The Market is changing at ever faster ways



## Machine Learning Update

#### Artificial Intelligence

Any technique which enables computers to mimic human behavior.

#### **Machine Learning**

Subset of AI techniques which use statistical methods to enable machines to improve with experiences.

#### **Deep Learning**

Subset of ML which make the computation of multi-layer neural networks feasible.





# Machine Learning Uses

- Some organisations embarking on ML "Scorecards"
- Consideration is required on regulation and audit
- Income & Expense verification is starting to use ML on bank statement data
- Systems/rules training based on user experience





# Machine Learning in Decisioning



## Buy Now Pay Later – opening new markets





oxipay

**PayPal** 



zípPay

## Watch out for the technology companies



#### **CHANNEL**

These organization have the desired channel for young consumers.

### **TRUST**

Many are probably as trusted and respected as the banks.

### STRATEGY

They have the size and agility to rapidly and economically implement change

#### **RISKS**

The fintechs keep arriving. Not all will succeed but a number of good ideas and challenges to existing thinking will appear..

#### **REWARDS**

Consumers receive the fast frictionless service they desire.









### Fast and Accurate Identification





# Sign-up journey - business registration





5. Confirm Details

6. Complete FaceID

ABN to link business

into business dashboard

# Next phase of Com