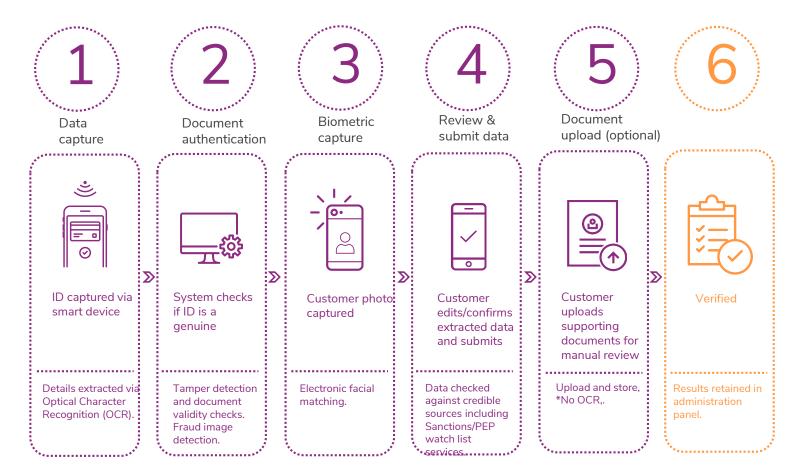

Expense verification is starting to use ML on bank statement data
- Systems/rules training based on user experience





# Machine Learning in Decisioning



## Buy Now Pay Later – opening new markets





oxipay

**PayPal** 



zípPay

## Watch out for the technology companies



#### **CHANNEL**

These organization have the desired channel for young consumers.

### **TRUST**

Many are probably as trusted and respected as the banks.

### STRATEGY

They have the size and agility to rapidly and economically implement change

#### **RISKS**

The fintechs keep arriving. Not all will succeed but a number of good ideas and challenges to existing thinking will appear..

#### **REWARDS**

Consumers receive the fast frictionless service they desire.









### Fast and Accurate Identification





# Sign-up journey - business registration





5. Confirm Details

6. Complete FaceID

ABN to link business

into business dashboard

# Next phase of Comprehensive Reporting





## The future ......

Blueprint of an individual – biometric face as a unique identifier.

Bureau contains real time risk & capacity for every entity.

Every entity holds a defined credit limit to access as and when required.

Instant finance. Take a selfie and photo of the goods.



Vaughan Dixon Chief Technology Officer illion