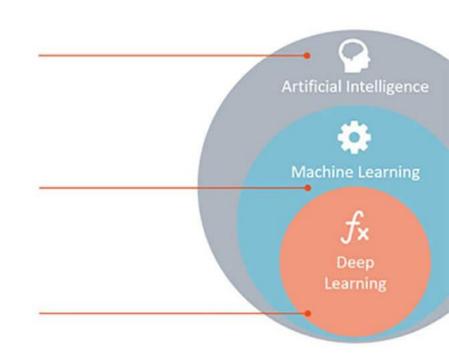

#### Artificial Intelligence

Any technique which enables computers to mimic human behavior.

#### **Machine Learning**

Subset of AI techniques which use statistical methods to enable machines to improve with experiences.

#### **Deep Learning**

Subset of ML which make the computation of multi-layer neural networks feasible.