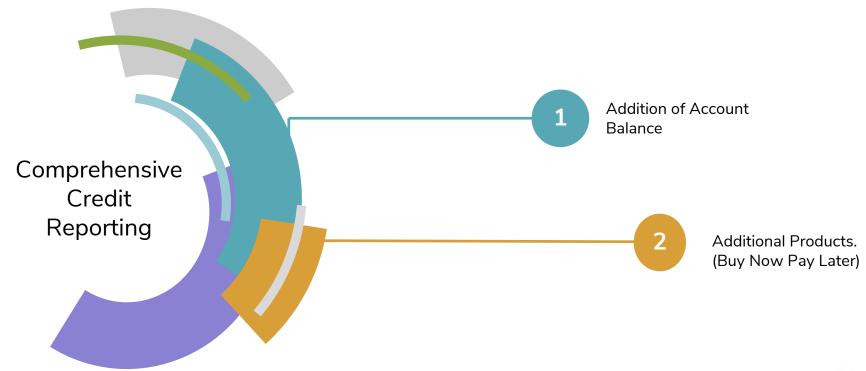

– opening new markets





oxipay

**PayPal** 



zípPay

## Watch out for the technology companies



#### **CHANNEL**

These organization have the desired channel for young consumers.

### **TRUST**

Many are probably as trusted and respected as the banks.

### STRATEGY

They have the size and agility to rapidly and economically implement change

#### **RISKS**

The fintechs keep arriving. Not all will succeed but a number of good ideas and challenges to existing thinking will appear..

#### **REWARDS**

Consumers receive the fast frictionless service they desire.









### Fast and Accurate Identification





# Sign-up journey - business registration





5. Confirm Details

6. Complete FaceID

ABN to link business

into business dashboard

# Next phase of Comprehensive Reporting





## The future ......

Blueprint of an individual – biometric face as a unique identifier.

Bureau contains real time risk & capacity for every entity.

Every entity holds a defined credit limit to access as and when required.

Instant finance. Take a selfie and photo of the goods.



Vaughan Dixon Chief Technology Officer illion